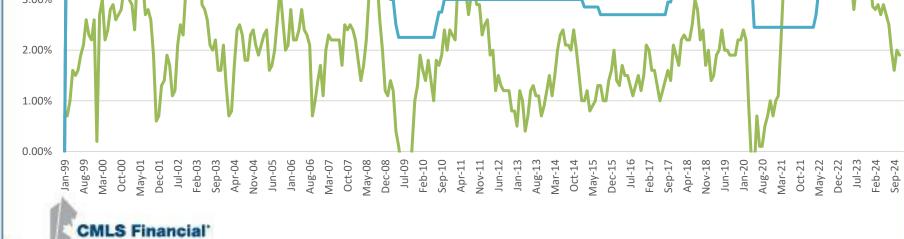

# **VARIABLE RATES OF THE PAST 25 YEARS**

#### **AVERAGE RESIDENTIAL MORTGAGE LENDING RATE – 5 YEAR**

| Year    | Jan   | Feb   | Mar   | Apr   | May   | Jun   | Jul   | Aug   | Sep   | Oct   | Nov   | Dec   | Average |
|---------|-------|-------|-------|-------|-------|-------|-------|-------|-------|-------|-------|-------|---------|
| 1999    | 6.75% | 6.75% | 7.00% | 7.00% | 7.50% | 7.50% | 7.50% | 7.50% | 7.50% | 7.50% | 7.50% | 7.50% | 7.29%   |
| 2000    | 6.50% | 6.75% | 7.00% | 7.00% | 7.50% | 7.50% | 7.50% | 7.50% | 7.50% | 7.50% | 7.50% | 7.50% | 7.27%   |
| 2001    | 7.25% | 7.25% | 6.75% | 6.50% | 6.25% | 6.25% | 6.00% | 5.75% | 5.25% | 4.50% | 4.00% | 4.00% | 5.81%   |
| 2002    | 3.75% | 3.75% | 3.70% | 4.00% | 4.00% | 4.25% | 4.50% | 4.50% | 4.50% | 4.50% | 4.50% | 4.50% | 4.20%   |
| 2003    | 4.50% | 4.50% | 4.75% | 5.00% | 5.00% | 5.00% | 4.75% | 4.75% | 4.50% | 4.50% | 4.50% | 4.50% | 4.69%   |
| 2004    | 4.25% | 4.25% | 4.00% | 3.75% | 3.75% | 3.75% | 3.75% | 3.75% | 4.00% | 4.25% | 4.25% | 4.25% | 4.00%   |
| 2005    | 4.25% | 4.25% | 4.25% | 4.25% | 4.25% | 4.25% | 4.25% | 4.25% | 4.25% | 4.50% | 4.75% | 4.75% | 4.35%   |
| 2006    | 5.25% | 5.25% | 5.50% | 5.75% | 6.00% | 6.00% | 6.00% | 6.00% | 6.00% | 6.00% | 6.00% | 6.00% | 5.81%   |
| 2007    | 6.00% | 6.00% | 6.00% | 6.00% | 6.00% | 6.00% | 6.25% | 6.25% | 6.25% | 6.25% | 6.25% | 6.00% | 6.10%   |
| 2008    | 5.75% | 5.75% | 5.25% | 4.75% | 4.75% | 4.75% | 4.75% | 4.75% | 4.75% | 4.00% | 4.00% | 3.50% | 4.73%   |
| 2009    | 3.00% | 3.00% | 2.50% | 2.25% | 2.25% | 2.25% | 2.25% | 2.25% | 2.25% | 2.25% | 2.25% | 2.25% | 2.40%   |
| 2010    | 2.25% | 2.25% | 2.25% | 2.25% | 2.25% | 2.50% | 2.75% | 2.75% | 3.00% | 3.00% | 3.00% | 3.00% | 2.60%   |
| 2011    | 3.00% | 3.00% | 3.00% | 3.00% | 3.00% | 3.00% | 3.00% | 3.00% | 3.00% | 3.00% | 3.00% | 3.00% | 3.00%   |
| 2012    | 3.00% | 3.00% | 3.00% | 3.00% | 3.00% | 3.00% | 3.00% | 3.00% | 3.00% | 3.00% | 3.00% | 3.00% | 3.00%   |
| 2013    | 3.00% | 3.00% | 3.00% | 3.00% | 3.00% | 3.00% | 3.00% | 3.00% | 3.00% | 3.00% | 3.00% | 3.00% | 3.00%   |
| 2014    | 3.00% | 3.00% | 3.00% | 3.00% | 3.00% | 3.00% | 3.00% | 3.00% | 3.00% | 3.00% | 3.00% | 3.00% | 3.00%   |
| 2015    | 2.85% | 2.85% | 2.85% | 2.85% | 2.85% | 2.85% | 2.70% | 2.70% | 2.70% | 2.70% | 2.70% | 2.70% | 2.78%   |
| 2016    | 2.70% | 2.70% | 2.70% | 2.70% | 2.70% | 2.70% | 2.70% | 2.70% | 2.70% | 2.70% | 2.70% | 2.70% | 2.70%   |
| 2017    | 2.70% | 2.70% | 2.70% | 2.70% | 2.70% | 2.70% | 2.70% | 2.95% | 2.95% | 3.20% | 3.20% | 3.20% | 2.87%   |
| 2018    | 3.20% | 3.45% | 3.45% | 3.45% | 3.45% | 3.70% | 3.70% | 3.70% | 3.70% | 3.70% | 3.70% | 3.95% | 3.60%   |
| 2019    | 3.95% | 3.95% | 3.95% | 3.95% | 3.95% | 3.95% | 3.95% | 3.95% | 3.95% | 3.95% | 3.95% | 3.95% | 3.95%   |
| 2020    | 3.95% | 3.95% | 3.45% | 2.45% | 2.45% | 2.45% | 2.45% | 2.45% | 2.45% | 2.45% | 2.45% | 2.45% | 2.78%   |
| 2021    | 2.45% | 2.45% | 2.45% | 2.45% | 2.45% | 2.45% | 2.45% | 2.45% | 2.45% | 2.45% | 2.45% | 2.45% | 2.45%   |
| 2022    | 2.45% | 2.45% | 2.70% | 3.20% | 3.20% | 3.70% | 4.70% | 4.70% | 5.45% | 5.45% | 5.95% | 6.45% | 4.20%   |
| 2023    | 6.70% | 6.70% | 6.70% | 6.70% | 6.70% | 6.95% | 7.20% | 7.20% | 7.20% | 7.20% | 7.20% | 7.20% | 6.97%   |
| 2024    | 7.20% | 7.20% | 7.20% | 7.20% | 7.20% | 6.95% | 6.70% | 6.70% | 6.45% | 5.95% | 5.95% | 5.45% | 6.68%   |
| Average | 4.22% | 4.24% | 4.20% | 4.16% | 4.20% | 4.25% | 4.29% | 4.29% | 4.30% | 4.25% | 4.26% | 4.24% | 4.24%   |